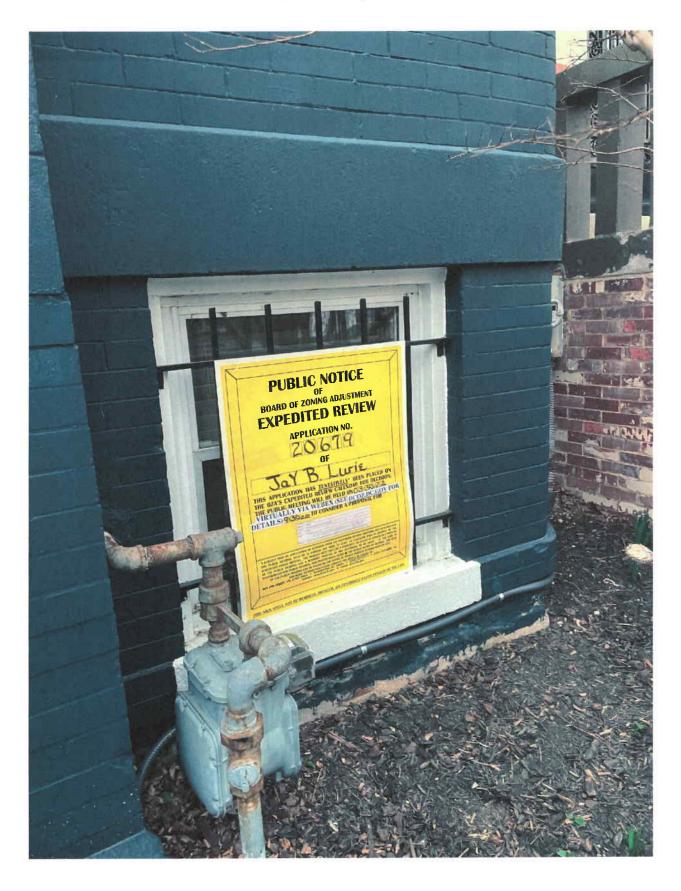

## BEFORE THE BOARD OF ZONING ADJUSTMENT

| AND ZONING COMMISSION OF THE DISTRICT OF COLUMBIA                                                                                                                                                                                                                                                                                                                            |                                        |    |         |                                                          |          |                                               |  |
|------------------------------------------------------------------------------------------------------------------------------------------------------------------------------------------------------------------------------------------------------------------------------------------------------------------------------------------------------------------------------|----------------------------------------|----|---------|----------------------------------------------------------|----------|-----------------------------------------------|--|
| FORM 145 – AFFIDAVIT OF POSTING                                                                                                                                                                                                                                                                                                                                              |                                        |    |         |                                                          |          |                                               |  |
| Before completing this form, please review the instructions on the reverse side.  Print or type all information unless otherwise indicated.                                                                                                                                                                                                                                  |                                        |    |         |                                                          |          |                                               |  |
| (Name of person posting the property) BENJAMIN KUEIN                                                                                                                                                                                                                                                                                                                         |                                        |    |         | , being first duly sworn, do hereby depose and say that: |          |                                               |  |
| on mae                                                                                                                                                                                                                                                                                                                                                                       | (date)<br>U1 6, 2022                   | at | 5:40 pm | ime)<br>EST                                              | I caused | (number of notices)                           |  |
| Zoning Sign(s) furnished by the Office of Zoning to be posted on private property known as:                                                                                                                                                                                                                                                                                  |                                        |    |         |                                                          |          |                                               |  |
| (address of premises) 2205 FLAWOR PLACE NW, WAZHINGTON, DC 20001                                                                                                                                                                                                                                                                                                             |                                        |    |         |                                                          |          |                                               |  |
| In plain view of the public on the following street frontages:                                                                                                                                                                                                                                                                                                               |                                        |    |         |                                                          |          |                                               |  |
| I caused to be taken, photograph(s), attached hereto, of the Zoning Sign(s) in place which fairly depict each                                                                                                                                                                                                                                                                |                                        |    |         |                                                          |          |                                               |  |
| Zoning Sign as seen by the public. The photographs are numbered and correspond to the following street frontages:                                                                                                                                                                                                                                                            |                                        |    |         |                                                          |          |                                               |  |
| Photograph No.                                                                                                                                                                                                                                                                                                                                                               |                                        |    | Stre    | et Frontage                                              |          |                                               |  |
| L                                                                                                                                                                                                                                                                                                                                                                            | FACILY 2205 FLAGUOR, LOOKING SOUTH.    |    |         |                                                          |          |                                               |  |
| 2                                                                                                                                                                                                                                                                                                                                                                            |                                        |    |         |                                                          |          |                                               |  |
| 3                                                                                                                                                                                                                                                                                                                                                                            | FAMILY 2205 FUNGLING, LOOKING HOAD ON. |    |         |                                                          |          |                                               |  |
| 4                                                                                                                                                                                                                                                                                                                                                                            | CLOSE UP OF OLE SIEN.                  |    |         |                                                          |          |                                               |  |
|                                                                                                                                                                                                                                                                                                                                                                              |                                        |    |         |                                                          |          |                                               |  |
|                                                                                                                                                                                                                                                                                                                                                                              |                                        |    |         |                                                          |          |                                               |  |
|                                                                                                                                                                                                                                                                                                                                                                              |                                        |    |         |                                                          |          |                                               |  |
|                                                                                                                                                                                                                                                                                                                                                                              |                                        |    |         |                                                          |          |                                               |  |
|                                                                                                                                                                                                                                                                                                                                                                              |                                        |    |         |                                                          |          |                                               |  |
|                                                                                                                                                                                                                                                                                                                                                                              |                                        |    |         |                                                          |          |                                               |  |
| I/We certify that the above information is true and correct to the best of my/our knowledge, information and belief. Any person(s) using a fictitious name or address and/or knowingly making any false statement on this form is in violation of D.C.  Law and subject to a fine of not more than \$1,000 or 180 days imprisonment or both.  (D.C. Official Code § 22 2405) |                                        |    |         |                                                          |          |                                               |  |
| Date: MARCH 7, 2022 Signature:                                                                                                                                                                                                                                                                                                                                               |                                        |    |         |                                                          |          |                                               |  |
| Subscribed and sworn to before me this 7 day of 3, 2022 (seal)                                                                                                                                                                                                                                                                                                               |                                        |    |         |                                                          |          |                                               |  |
| April Orayto  Notary Public, D.C.  (date)                                                                                                                                                                                                                                                                                                                                    |                                        |    |         |                                                          |          | BLE TO SO |  |
| My commission expires on:  My commission expires on:  Board of Zordon Adjustment                                                                                                                                                                                                                                                                                             |                                        |    |         |                                                          |          |                                               |  |